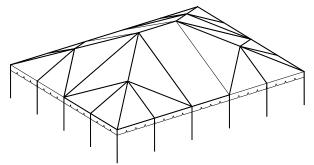

## **40X50 INSTRUCTIONS**

- 1. Lay our four (4) corner fittings, eight (8) side tee fittings, and six (6) special tee fittings and eighteen (18) (white 9'4") spreader pipe. Form frame perimeter, assemble and insert 16p nails. Put two (2) 6 way crown fittings in center of frame and four (4) intermediate fittings in frame quadrants per schematic.
- 2. Assemble first quadrant as follows: Insert one (1) corner hip rafter (white 14'4")over corner fitting and nail. Then insert opposite end over intermediate fitting and nail. Insert one (1) (green 10'6") rafter over tee fitting and nail Then insert opposite end over intermediate fitting and nail. Repeat to assemble the adjacent 10'6" rafter. Insert one (1) (white 14'4") hip rafter over special tee fitting and nail. Repeat to assemble the adjacent 14'4" rafter. Insert one (1) (white 14'4") rafter over 6 way crown fitting and nail. Then insert opposite end over intermediate fitting and nail.
- 3. Adjacent to previous assembly, insert one (1) (red 21'101/2") rafter over 8 way crown fitting and nail. Then insert opposite end over special tee fitting and nail.
- 4. Next to the above rafter, assemble the other quadrants as in step 2.
- 5. Inser two (2) (red 21'101/2") rafters over 8 way crown fitting and nail. Then insert opposite ends over special tee fittings and nail. This will complete one end.
- 6. Insert the remaining (white 9'4") spreader pipe over the 6 way crown with the previously assembled rafters and nail. Next insert the remaining 6 crown into the above spreader and nail.
- 7. Repeat step 5 and 2 to assemble the other end quadrants of the frame. Note: Assemble in reverse order which will cause the final insertions to be a ground level and easier to handle.
- 8. Place canopy over frame and pull tight. Secure canopy to frame with buckle straps. Tighten corner buckles first.
- 9. Raise one side of canopy high enough to insert the leg pipes (black 7'8") into the corner fittings and insert nail.
- 10. Repeat step 9 for opposite side of canopy.
- 11. Insert all remaining legs into tee fittings and insert nails.
- 12. The canopy and frame can now be tied down. Caution, tie down only at corner or tee fittings. Do not tie to spreader pipe as

| 10' | C1001 <- 9'-4" -> C1003 <- 9'-4" -> C1   C1003 <- 9'-4" -> C1  C1003 <- 10'-6" -> C1002 | C1002 C1003 C1001 C1001 C1001 C1003 C1001 C1003 |
|-----|-----------------------------------------------------------------------------------------|-------------------------------------------------------------------------------------------------------------------------------------------------------------------------------------------------------------------------------------------------------------------------------------------------------------------------------------------------------------------------------------------------------------------------------------------------------------------------------------------------------------------------------------------------------------------------------------------------------------------------------------------------------------------------------------------------------------------------------------------------------------------------------------------------------------------------------------------------------------------------------------------------------------------------------------------------------------------------------------------------------------------------------------------------------------------------------------------------------------------------------------------------------------------------------------------------------------------------------------------------------------------------------------------------------------------------------------------------------------------------------------------------------------------------------------------------------------------------------------------------------------------------------------------------------------------------------------------------------------------------------------------------------------------------------------------------------------------------------------------------------------------------------------------------------------------------------------------------------------------------------------------------------------------------------------------------------------------------------------------------------------------------------------------------------------------------------------------------------------------------------|
| 10' | C1003 <- 10'-6" -> C1002  21-10" -> C1002  4                                            | C1002                                                                                                                                                                                                                                                                                                                                                                                                                                                                                                                                                                                                                                                                                                                                                                                                                                                                                                                                                                                                                                                                                                                                                                                                                                                                                                                                                                                                                                                                                                                                                                                                                                                                                                                                                                                                                                                                                                                                                                                                                                                                                                                         |
| 50' | C1002 C1006  \$\begin{array}{c} \\ \\ \\ \\ \\ \\ \\ \\ \\ \\ \\ \\ \\                  | C1002  \$\hat{\Q}\$ \$\\\\\\\\\\\\\\\\\\\\\\\\\\\\\\\\\\                                                                                                                                                                                                                                                                                                                                                                                                                                                                                                                                                                                                                                                                                                                                                                                                                                                                                                                                                                                                                                                                                                                                                                                                                                                                                                                                                                                                                                                                                                                                                                                                                                                                                                                                                                                                                                                                                                                                                                                                                                                                      |
| 10' | 1                                                                                       | C1002 <- 10'-6" GJ003                                                                                                                                                                                                                                                                                                                                                                                                                                                                                                                                                                                                                                                                                                                                                                                                                                                                                                                                                                                                                                                                                                                                                                                                                                                                                                                                                                                                                                                                                                                                                                                                                                                                                                                                                                                                                                                                                                                                                                                                                                                                                                         |
| 10' | -10"->                                                                                  | 002<br><- 9'-4" -> V1003 C1001                                                                                                                                                                                                                                                                                                                                                                                                                                                                                                                                                                                                                                                                                                                                                                                                                                                                                                                                                                                                                                                                                                                                                                                                                                                                                                                                                                                                                                                                                                                                                                                                                                                                                                                                                                                                                                                                                                                                                                                                                                                                                                |
|     | 10'                                                                                     | 10'10'                                                                                                                                                                                                                                                                                                                                                                                                                                                                                                                                                                                                                                                                                                                                                                                                                                                                                                                                                                                                                                                                                                                                                                                                                                                                                                                                                                                                                                                                                                                                                                                                                                                                                                                                                                                                                                                                                                                                                                                                                                                                                                                        |